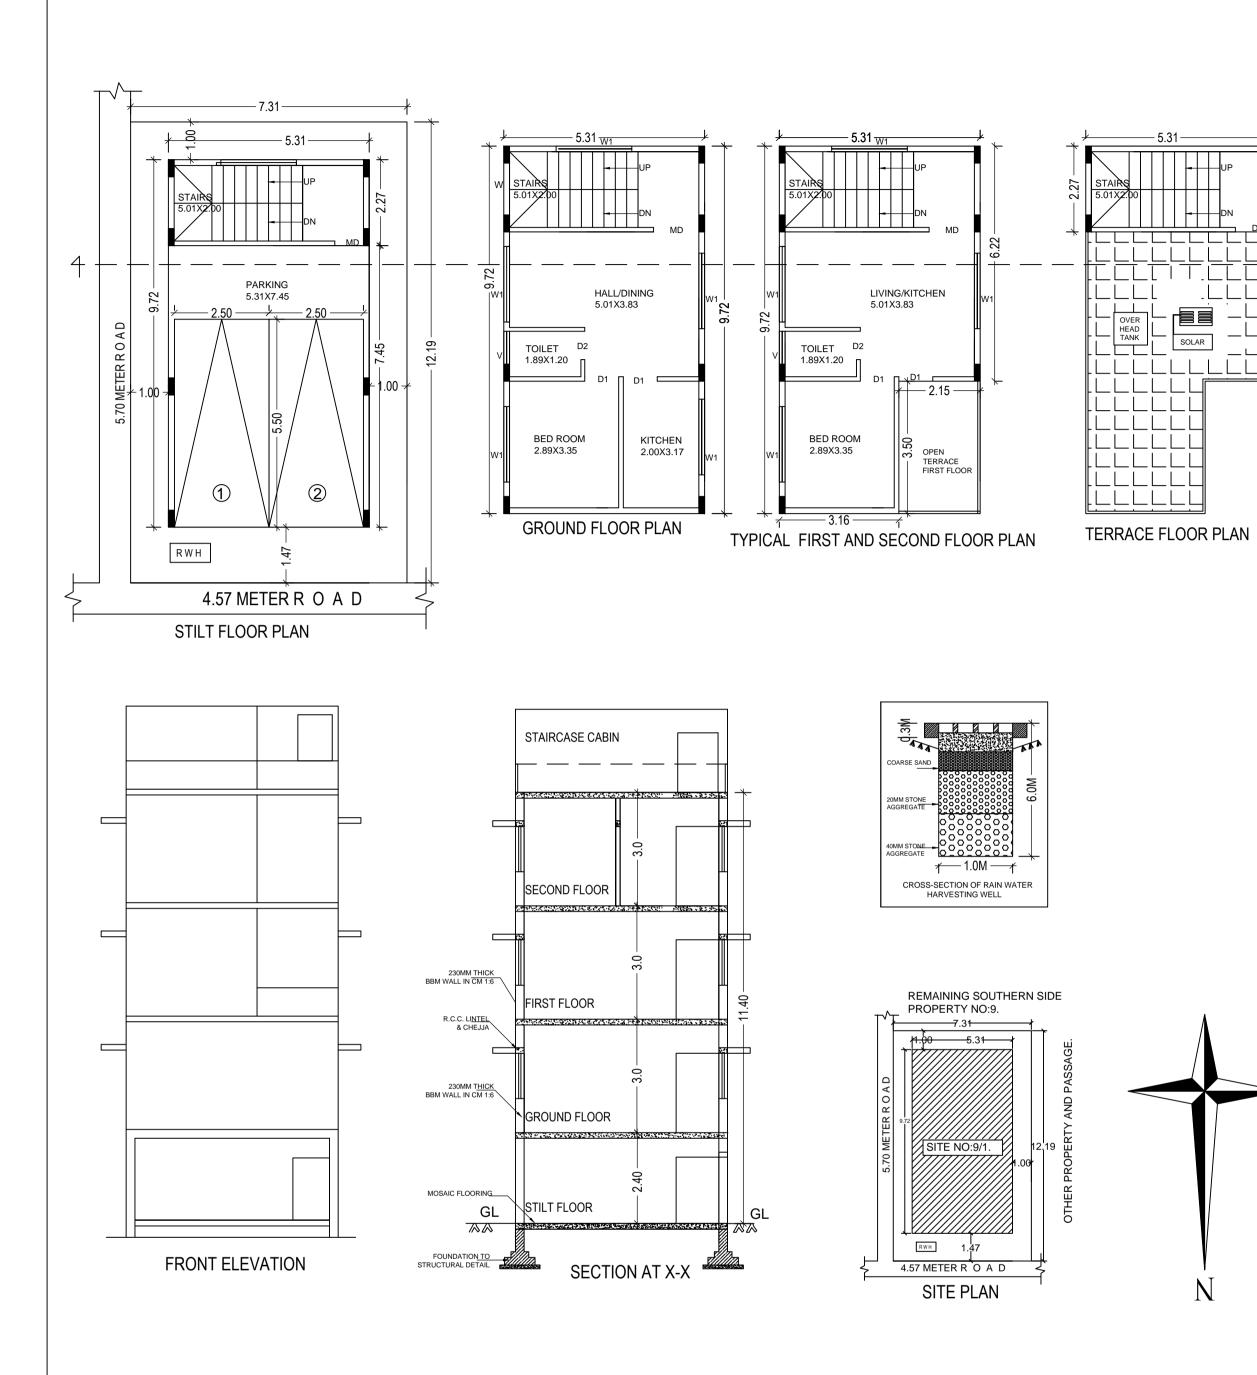

## UnitBUA Table for Block :A (RESI)

| FLOOR                                   | Name      | UnitBUA Type | UnitBUA Area | Carpet Area | No. of Rooms | No. of Tenement |
|-----------------------------------------|-----------|--------------|--------------|-------------|--------------|-----------------|
| GROUND<br>FLOOR PLAN                    | GF        | FLAT         | 51.61        | 51.61       | 4            | 1               |
| TYPICAL<br>-FIRST, SECOND<br>FLOOR PLAN | FF AND SF | FLAT         | 44.09        | 44.09       | 3            | 2               |
| Total:                                  | -         | -            | 139.79       | 139.79      | 10           | 3               |

| Floor Name                          | Total Built Up<br>Area (Sq.mt.) | Deductions (A | rea in Sq.mt.) | Proposed FAR<br>Area (Sq.mt.) | Total FAR Area | Tnmt (No.) | SANCTIONING A                                 | UTHORITY :        |
|-------------------------------------|---------------------------------|---------------|----------------|-------------------------------|----------------|------------|-----------------------------------------------|-------------------|
|                                     | Alea (Sq.mi.)                   | StairCase     | Parking        | Resi.                         | (Sq.mt.)       |            |                                               |                   |
| Terrace Floor                       | 12.05                           | 12.05         | 0.00           | 0.00                          | 0.00           | 00         | ASSISTANT / JUNIOR ENGINEER /<br>TOWN PLANNER | ASSISTANT DIRECTO |
| Second Floor                        | 44.09                           | 10.02         | 0.00           | 34.07                         | 34.07          | 01         |                                               |                   |
| First Floor                         | 44.09                           | 10.02         | 0.00           | 34.07                         | 34.07          | 01         |                                               |                   |
| Ground Floor                        | 51.61                           | 10.02         | 0.00           | 41.59                         | 41.59          | 01         |                                               |                   |
| Stilt Floor                         | 51.61                           | 10.02         | 41.59          | 0.00                          | 0.00           | 00         |                                               |                   |
| Total:                              | 203.45                          | 52.13         | 41.59          | 109.73                        | 109.73         | 03         |                                               |                   |
| Total Number of<br>Same Blocks<br>: | 1                               |               |                |                               |                |            |                                               |                   |
| Total:                              | 203.45                          | 52.13         | 41.59          | 109.73                        | 109.73         | 03         |                                               |                   |